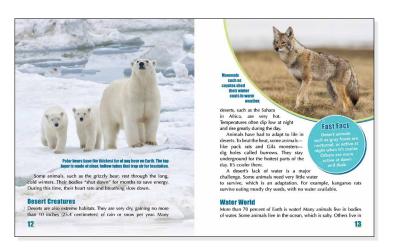

#### **EACH BOOK CONTAINS:**

- · Visual aids such as graphic organizers to bring the subject to life
- · Fun facts to enhance the reader's understanding of each topic
- Exploration of organisms as small as a cell and as large as an elephant to give readers a wide scope of information

#### **CURRICULUM CONNECTIONS:**

- · Essential information corresponds to basic biology curricula
- · Provides a deep dive into high-interest life science topics, such as wildlife
- Photographs of flora and fauna deepen readers' connection to biology curricula