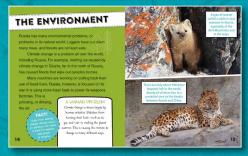

# NEW Cultures of the World® FOURTH EDITION

#### **EACH BOOK CONTAINS:**

- Fact boxes that encourage an immersive approach to learning through travel, as they provide readers with helpful phrases in foreign languages, points of interest to see around the world, and tips for being a respectful and successful traveler
- Sidebars that highlight the importance of global citizenship through biographies of inspiring activists working to make the world a better place
- Recipes that allow readers to share what they've learned in a tangible way and experience new cultures through cuisine

#### **CURRICULUM CONNECTIONS:**

- · Focused chapters highlight essential curriculum topics, including geography, economics, government, and history, and allow readers to see how these topics work together and affect each other for cross-curricular learning
- Detailed topographical, economic, and cultural maps allow readers to practice the essential skill of reading maps and obtaining information from sources beyond the main text
- Lists of relevant websites, resources for further information, and a detailed bibliography encourage independent research and fact-checking